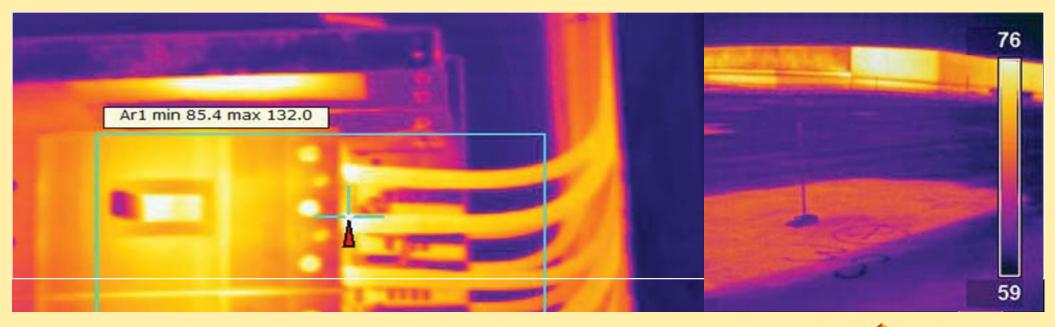

## Weller Infrared Services Thermal Imaging Inspection Services

Many building, electrical, and roofing problems are invisible to the naked eye and can be overlooked during a conventional inspection. Our thermal imaging surveys offers a non-invasive method of diagnosing many issues such as moisture damage, electrical and mechanical problems, and building energy loss. We develop detailed, comprehensive reports using **infrared** thermal imaging that helped our clients:

- Receive the most out of their capital expenses allocated for annual building maintenance costs.
- Check the performance of building, roofing and electrical systems before warranties expire.
- Accurately determine repair or replace decisions.
- Extend the useful life of building, electrical, mechanical and roofing systems.